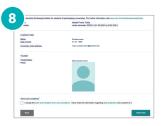

#### Final check

You can check for one last time if all your information provided is correct. Put a tick in the terms and conditions box to accept the tariff and transport terms and conditions and give your consent to the data protection. With a click on "Order Now" you are done.