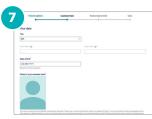

#### Data and photo

Please fill in your personal data and select a photo of yourself. It is necessary to upload a current picture of you that fulfils the requirements of an official identification photo. You must be clearly recognizable. There may not be any other people or items in your photo.

Choose wisely: You cannot change your photo during the semester.